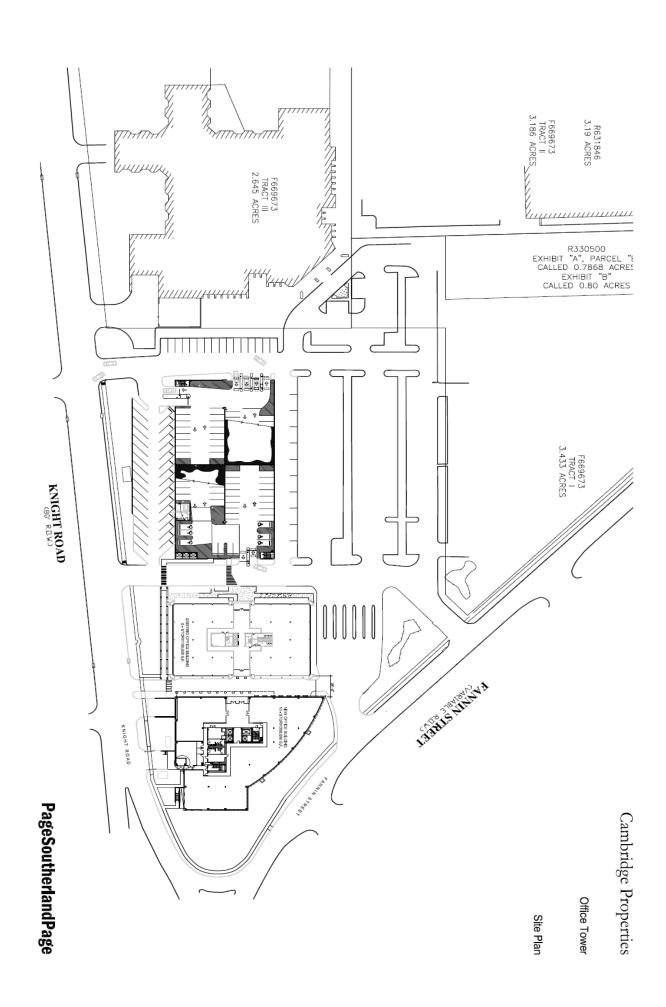

## **BUILDING AMENITIES**

- Class B, 6-story building
- Medical/General/Research
- ➤ JP Morgan Chase Bank with drive-through banking and on-site ATM
- Locally owned and managed
- Part of a 15-acre medical campus
- Plenty of visitor parking in adjacent parking facility
- Retail Pharmacy
- Valet Service